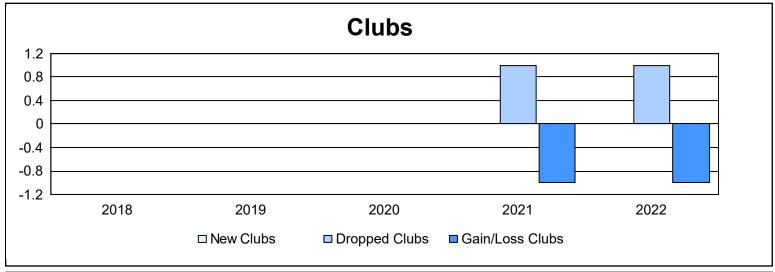

District 26 M2 As of June 2022 Cumulative

| Year      | New<br>Clubs | Dropped<br>Clubs | Gain/<br>Loss<br>Clubs | New<br>Members | Charter<br>Members | Reinstate<br>Members | Transfer<br>Members | Total<br>Member<br>Added | Total<br>Members<br>Dropped | Gain/<br>Loss<br>Members |
|-----------|--------------|------------------|------------------------|----------------|--------------------|----------------------|---------------------|--------------------------|-----------------------------|--------------------------|
| 2017-2018 | 0            | 0                | 0                      | 163            | 0                  | 5                    | 7                   | 175                      | 210                         | -35                      |
| 2018-2019 | 0            | 0                | 0                      | 94             | 0                  | 17                   | 1                   | 112                      | 171                         | -59                      |
| 2019-2020 | 0            | 0                | 0                      | 47             | 0                  | 7                    | 6                   | 60                       | 178                         | -118                     |
| 2020-2021 | 0            | 1                | -1                     | 91             | 0                  | 6                    | 2                   | 99                       | 118                         | -19                      |
| 2021-2022 | 0            | 1                | -1                     | 80             | 0                  | 5                    | 3                   | 88                       | 139                         | -51                      |
| Average   | 0            | 0                | 0                      | 95             | 0                  | 8                    | 4                   | 107                      | 163                         | -56                      |